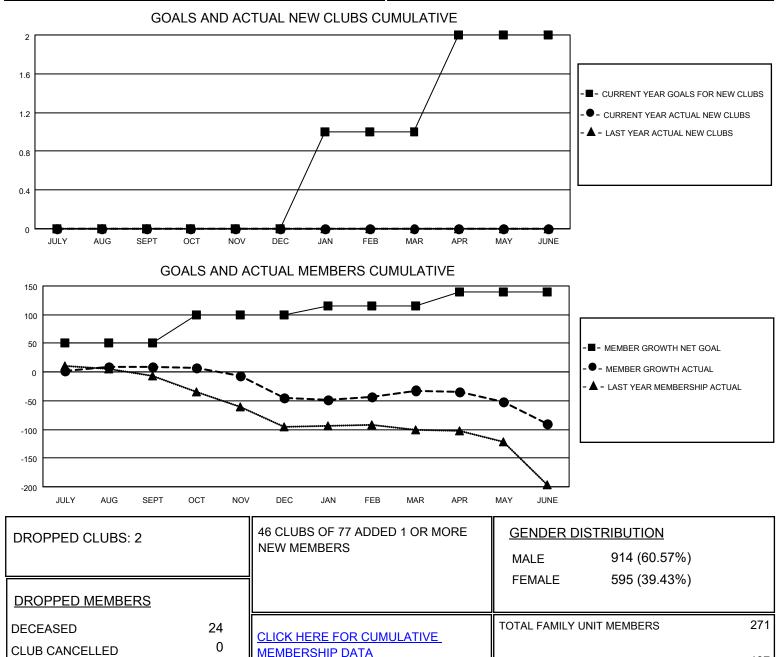

## LOCATION AUSTRALIA

District 201Q1

Results as of: 6/30/2021

| Clubs                 |               |           |               | Members               |                        |                         |                                                    |
|-----------------------|---------------|-----------|---------------|-----------------------|------------------------|-------------------------|----------------------------------------------------|
| RESULTS FOR 2020-2021 |               |           |               | RESULTS FOR 2020-2021 |                        |                         |                                                    |
| QUARTER               | NEW CLUB GOAL | NEW CLUBS | DROPPED CLUBS | QUARTER               | BER GROWTH NET<br>GOAL | MEMBER GROWTH<br>ACTUAL | DROPPED<br>MEMBERS ACTUAL<br>(including transfers) |
| JULY/AUG/SEPT         | 0             | 0         | 0             | JULY/AUG/SEPT         | 50                     | 65                      | 43                                                 |
| OCT/NOV/DEC           | 0             | 0         | 0             | OCT/NOV/DEC           | 50                     | 34                      | 77                                                 |
| JAN/FEB/MAR           | 1             | 0         | 1             | JAN/FEB/MAR           | 15                     | 43                      | 29                                                 |
| APR/MAY/JUNE          | 1             | 0         | 1             | APR/MAY/JUNE          | 25                     | 61                      | 109                                                |